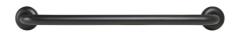

|
|----------|---------------------------------------------------------------------------------------------|
| Finish   | Satin Stainless Steel                                                                       |
| Mounting | Concealed Fix - 78mmØ Mount                                                                 |
| Specify  | ML331_DESIGNER - 600mm C to C                                                               |
| Note     | * This unit is accessible compliant when installed in accordance with AS1428.1. guidelines. |



Care & Maintenance

The photographs and line drawings of the products presented above are representational only.

Metlam Australia Pty Ltd reserves the right to, and from time to time, make changes and improvements in design and dimensions.