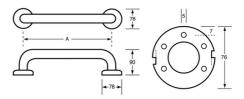

## **Specification**

| Material | #304 Stainless Steel - 32mmØ                                                                |
|----------|---------------------------------------------------------------------------------------------|
| Finish   | Satin Stainless Steel                                                                       |
| Mounting | Concealed Fix - 78mmØ Mount                                                                 |
| Specify  | ML331_DESIGNER - 600mm C to C                                                               |
| Note     | * This unit is accessible compliant when installed in accordance with AS1428.1. guidelines. |